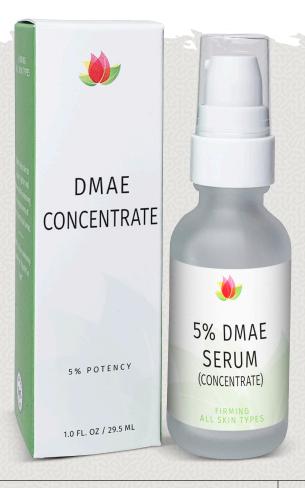

## NOTICEABLY IMPROVES THE APPEARANCE OF **SLACKENED** SKIN

Reviva's DMAE\* Concentrate offers high-potency 5% DMAE whereas other creams or serums generally offer 1/2% to 1% DMAE. Higher-potency DMAE concentrate is ideal for helping skin to appear more firm and toned - especially the throat and facial areas for a more supple, more youthful look.

## **DIMETHYLAMINOETHANOL**

(DMAE) - is an organic compound often called "facelift in a jar" by skin care specialists, because it helps firm and tighten the skin. With regular use DMAE will give skin a more defined, youthful appearance.Dermatological studies report that this ingredient can help firm and tone throat and facial skin.

INGREDIENTS: Water, DMAE Bitartrate, Sodium Polystyrene Sulfonate, Hydroxyethylcellulose, Sodium Phytate, Benzyl Alcohol, Ethylhexylglycerin, Hydroxypropyl Methylcellulose, Pullulan, Porphyridium Cruentum Extract, Chondrus Crispus MSRP: \$24.00 SKU: #301