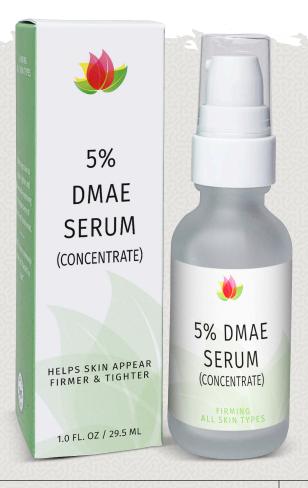

## NOTICEABLY **IMPROVES** THE APPEARANCE OF **SLACKENED** SKIN

Reviva's DMAE\* Concentrate offers high-potency 5% DMAE whereas other creams or serums generally offer 1/2% to 1% DMAE. Higher-potency DMAE concentrate is ideal for helping skin to appear more firm and toned – especially the throat and facial areas for a more supple, more youthful look.

## **DIMETHYLAMINOETHANOL**

(DMAE) - is an organic compound often called "facelift in a jar" by skin care specialists, because it helps firm and tighten the skin. With regular use DMAE will give skin a more defined, youthful appearance. Dermatological studies report that this ingredient can help firm and tone throat and facial skin.

INGREDIENTS: Water, DMAE Bitartrate, Sodium Polystyrene Sulfonate, Hydroxyethylcellulose, Sodium Phytate, Benzyl Alcohol, Ethylhexylglycerin, Hydroxypropyl Methylcellulose, Pullulan, Porphyridium Cruentum Extract, Chondrus Crispus (Carrageenan).

MSRP: \$20.90 SKU: #301

The Natural Skin Care Authority

Reviva Labs creates safe, effective natural skin care treatments that produce visible results. It's why skin care enthusiasts have fallen in love with our skin care over the last 49 years and why Reviva has become the natural skin care trusted for generations. From brightening and hydrating to anti-aging and revitalizing – and everything in between – Reviva has it covered.