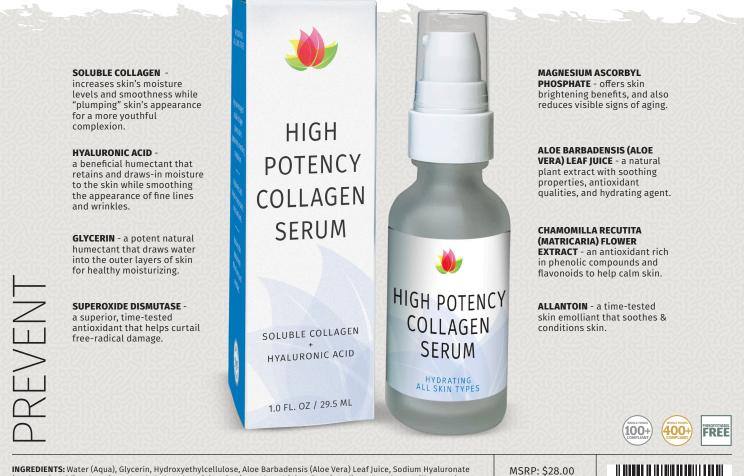

## **SMOOTH** YOUR COMPLEXION AND **BOOST** SKIN **MOISTURE**

A high potency dose of soluble collagen helps combat the loss of resilience by infusing the dermal surface with collagen amino acids to rapidly restore suppleness. Visibly smooths and reduces the appearance of fine lines and wrinkles while increasing skin moisture levels. Naturally supports skin's collagen health to deliver a more radiant and youthful complexion.

INGREDIENTS: Water (Aqua), Glycerin, Hydroxyethylcellulose, Aloe Barbadensis (Aloe Vera) Leaf Juice, Sodium Hyaluronate (Hyaluronic Acid), Magnesium Ascorbyl Phosphate (Vitamin C), Panthenol (Vitamin B5), Sodium PCA, Chamomilla Recutita (Matricaria) Flower Extract, Hydrolyzed Rice Protein, Allantoin, Collagen, Glycine Soja (Soybean) Protein, Superoxide Dismutase, Citric Acid, Benzyl Alcohol, Tocopherol (Vitamin E), Sodium Hydroxide, Ethylhexylglycerin.