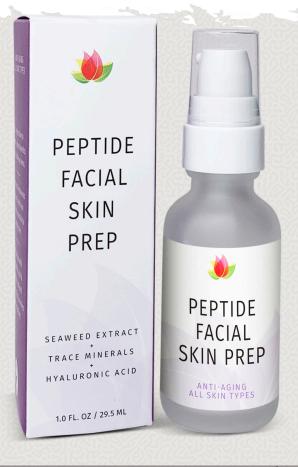

## MINERALS AND PEPTIDES IMPROVE OVERALL COMPLEXION

Reviva introduced topical trace minerals in our products over 35 years ago. But we've upped the game with our Peptide Facial Skin Prep. Not only does it bathe your skin in trace minerals, it's also infused with hyaluronic acid, argireline, and DMAE to kick-start your anti-aging and hydrating while it energizes your skin – making it more receptive to follow-up treatments.

## **ACETYL HEXAPEPTIDE-3** -

a synthetic peptide derived from natural proteins that lessens the appearance of fine lines and wrinkles.

100+

INGREDIENTS: Purified Water (Aqua), Carrageenan [Trace Mineral Complex: Magnesium, Calcium, Potassium, Phosphorous, Sodium, Iron, Manganese, Zinc, Copper], Acetyl Hexapeptide-3, Sodium Hyaluronate, DMAE Bitartrate, Glycerin, Benzyl Alcohol, Ethylhexylglycerin, Tocopherol.

MSRP: \$29.95 SKU: #314

Reviva Labs creates safe, effective natural skin care treatments that produce visible results. It's why skin care enthusiasts have fallen in love with our skin care over the last 49 years and why Reviva has become the natural skin care trusted for generations. From brightening and hydrating to anti-aging and revitalizing – and everything in between – Reviva has it covered.