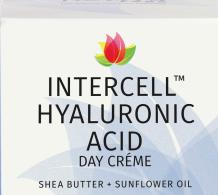

## A DAILY SIMPLE & EFFECTIVE MOISTURIZING CREAM

Reviva's InterCell Day Cream contains hyaluronic acid, shea butter, glycerin, and sunflower oil to provide extra moisture to your skin, making it feel and look softer and more supple. Skin is further safeguarded from environmental antagonists by a delicate occlusive layer that helps keep out things like pollution while locking in moisture.

## **HYALURONIC ACID** -

a beneficial humectant that retains and draws-in moisture to the skin while smoothing the appearance of fine lines and wrinkles.

**SUNFLOWER OIL** - rich in Vitamin E and antioxidants that soothe and hydrate to maintain a healthy complexion.

SHEA BUTTER - a natural emollient that softens and hydrates skin it contains several types of fatty acids beneficial for the skin barrier.

**GLYCERIN** - a potent natural humectant that draws water into the outer layers of skin for healthy moisturizing.